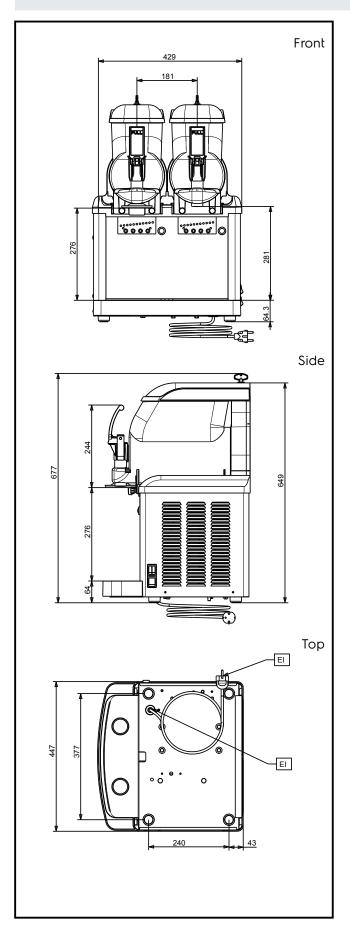

# Frozen Frozen granita, creams and soft-ice cream dispenser with 2 bowls

**Electric** 

Supply voltage: 220-240 V/1 ph/50 Hz

Electrical power, max: 0.63 kW

**Key Information:** 

Net weight: 46 kg

Sustainability

Refrigerant type: R290 Refrigerant weight: 102 g